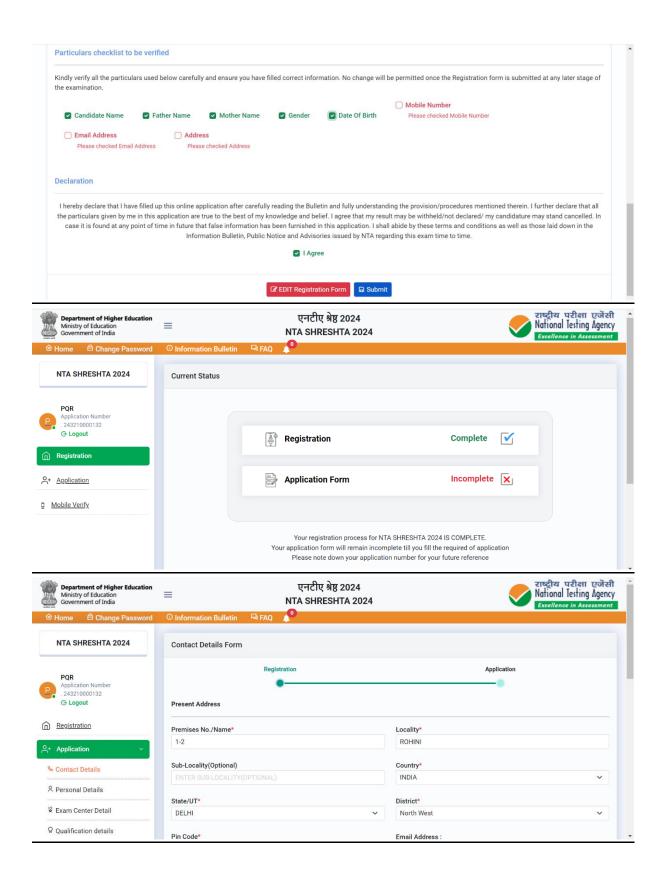

# CHAPTER 6: PARTICULARS TO BE FILLED IN THE ONLINE APPLICATION FORM

- 1. Candidates must read carefully the Instructions (including how to fill up the Application Form online) given in the Information Bulletin available on the NTA Website.
- 2. Candidates can apply for SHRESHTA (NETS) 2024 through the "Online" mode only.
- 3. Keep all required information such as scanned documents of photographs, signature, complete name and address of the school.

### **Step 1: Registration Page:**

- i. Candidate's Name/ Mother's Name/ Father's Name as in the school records. Date of Birth in dd/mm/yyyy format as recorded in date of birth certificate/school records.
- ii. Mobile Number and e-mail Address: Candidates must provide mobile number and email address (Own or Parent/Guardian).
- iii. Provide complete postal address with PIN Code (Correspondence and Permanent address) for further correspondence.

### **Step 2: Fill in the complete Application Form**

The application particulars entered in Step-I can be edited before final submission of the Application Form

### Note:

- Candidates are advised to verify the correctness of the information provided by them by previewing the online application form before pressing submit button. If required candidates may edit their application form before submission.
- Only one application should be submitted by a candidate.
- Once finally submitted, details filled in certain specific fields may be changed only during correction window. After that no communication in this regard will be entertained.
- Registration will be treated as complete when the application is submitted.