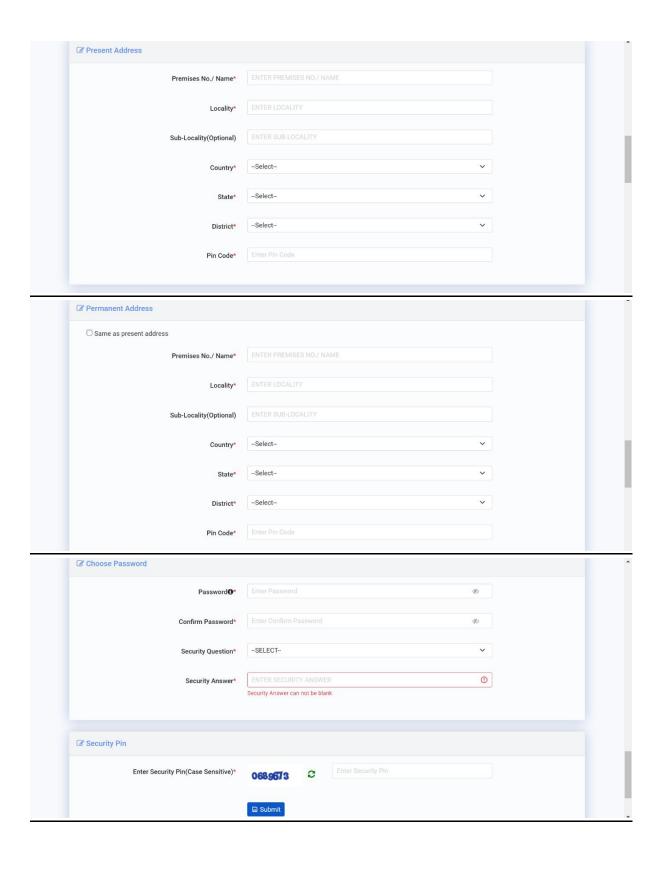

### **REPLICA OF SHRESHTA 2024 APPLICATION**

### **Step 1: Registration Page:**

- i. Candidate's Name/ Mother's Name/ Father's Name as in the school records. Date of Birth in dd/mm/yyyy format as recorded in date of birth certificate/school records.
- ii. Mobile Number and e-mail Address: Candidates must provide mobile number and email address (Own or Parent/Guardian).
- iii. Provide complete postal address with PIN Code (Correspondence and Permanent address) for further correspondence.

### **Step 2: Fill in the complete Application Form**

The application particulars entered in Step-I can be edited before final submission of the Application Form