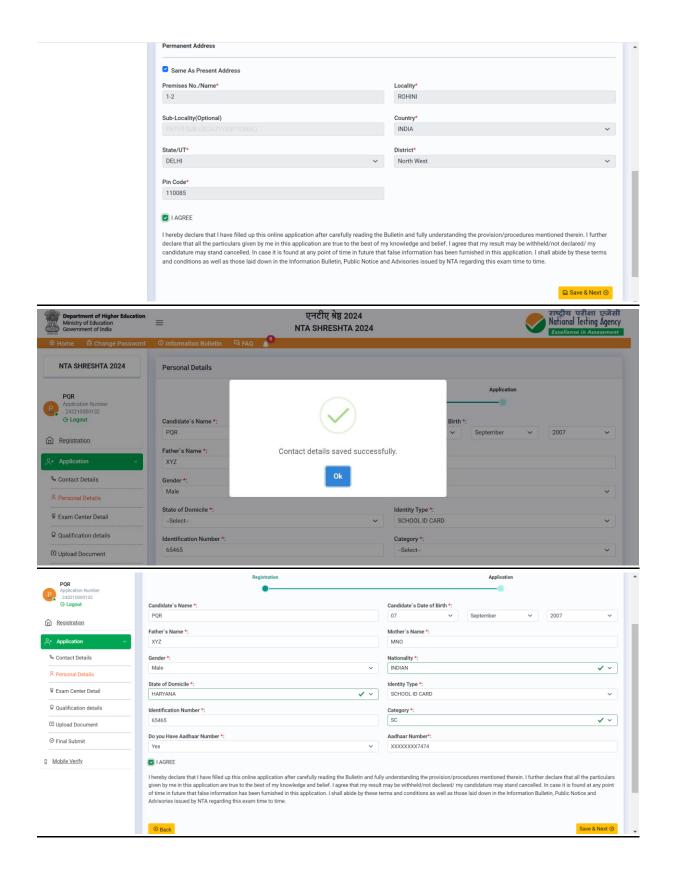

### **Step 1: Registration Page:**

- i. Candidate's Name/ Mother's Name/ Father's Name as in the school records. Date of Birth in dd/mm/yyyy format as recorded in date of birth certificate/school records.
- ii. Mobile Number and e-mail Address: Candidates must provide mobile number and email address (Own or Parent/Guardian).
- iii. Provide complete postal address with PIN Code (Correspondence and Permanent address) for further correspondence.

### **Step 2: Fill in the complete Application Form**

The application particulars entered in Step-I can be edited before final submission of the Application Form