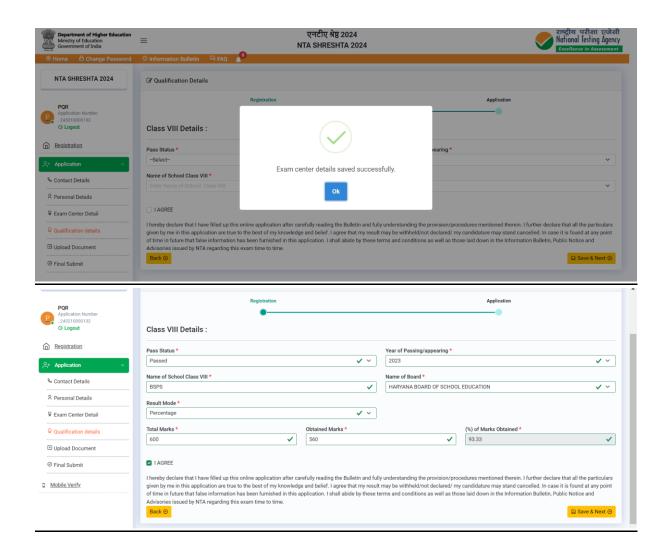

### 3.4. Syllabus of Examination

NCERT Syllabus of Class  $8^{th}$  for admission in class  $9^{th}$  and NCERT Syllabus of Class  $10^{th}$  for admission in class  $11^{th}$ 

The paper will be based on NCERT syllabus of class VIII for admission in class IX and class X syllabus for admission in class XI.

The SHRESHTA (NETS) 2024 will be conducted for admissions in classes 9th and 11th only for SC candidates whose parental annual income is upto Rs. 2.5 lacs.