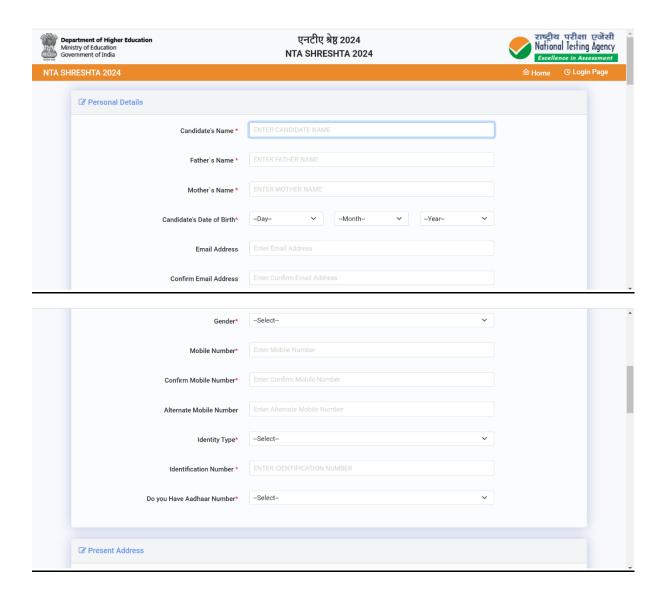

### **REPLICA OF SHRESHTA 2024 APPLICATION**

### **Step 1: Registration Page:**

- i. Candidate's Name/ Mother's Name/ Father's Name as in the school records. Date of Birth in dd/mm/yyyy format as recorded in date of birth certificate/school records.
- ii. Mobile Number and e-mail Address: Candidates must provide mobile number and email address (Own or Parent/Guardian).
- iii. Provide complete postal address with PIN Code (Correspondence and Permanent address) for further correspondence.

### **Step 1: Registration Form:**

Register for the Online Application Form and note down the system-generated Application Number. The candidate should supply the required details while filling the Online Application Form and is also required to create PASSWORD and choose Security Question and enter his/her Answer. After successful submission of the

personal details, an Application number will be generated and it will be used to complete the remaining Steps of the Application Form and will also be required for all future reference/correspondence.