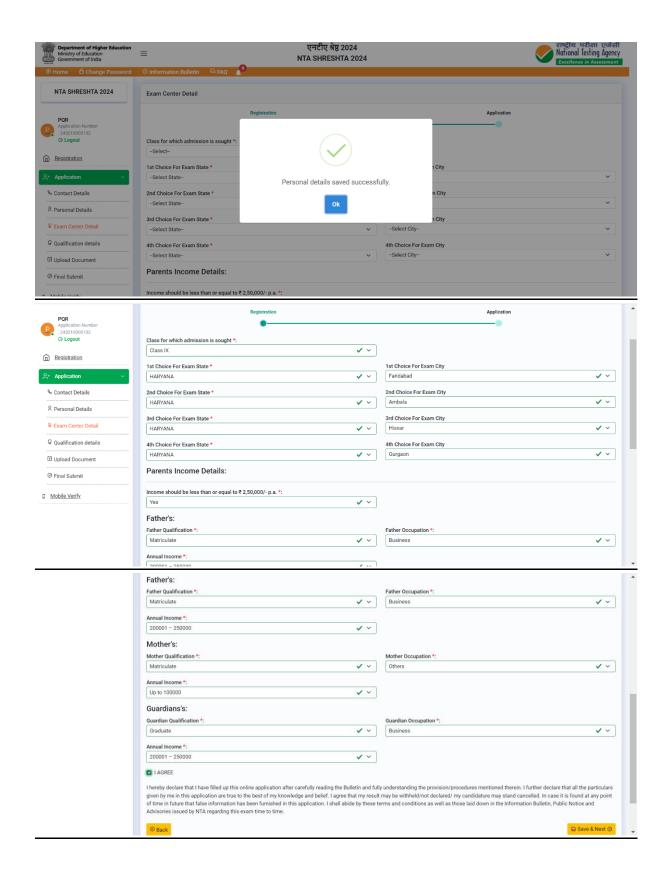

### **CHAPTER 4: ELIGIBILITY AND QUALIFICATIONS**

- **4.1** Student belonging to scheduled castes, studying in class 8<sup>th</sup> and 10<sup>th</sup> in the current academic year (2023-24).
- **4.2** Parent's annual income is upto Rs. 2.5 lacs.
- **4.3** Candidate opting for class IX should be born between 01-04-2008 to 31-03-2012 (i.e. 16 to 12 years of age as on 31.03.2024)
- **4.4** Candidate opting for class XI should be born between 01-04-2006 to 31-03-2010 (i.e. 18 to 14 years of age as on 31.03.2024)

### **CHAPTER 5: CHOICE OF CITIES**

The Cities where the SHRESHTA (NETS) - 2024 will be conducted are given in **Appendix-I**. While applying, candidates have to **select any four cities of their choice**. The efforts will be made to allot the city of examination to the candidates in order of choice opted by them in their online Application Form. **However, due to administrative/logistic reasons, a different city can be allotted.** 

### **Choice of Examination Cities:**

The candidate should select any four cities of their choice for examination of SHRESHTA (NETS) given at Appendix I.

Allotment of Centre is made by computer and there is no human intervention.