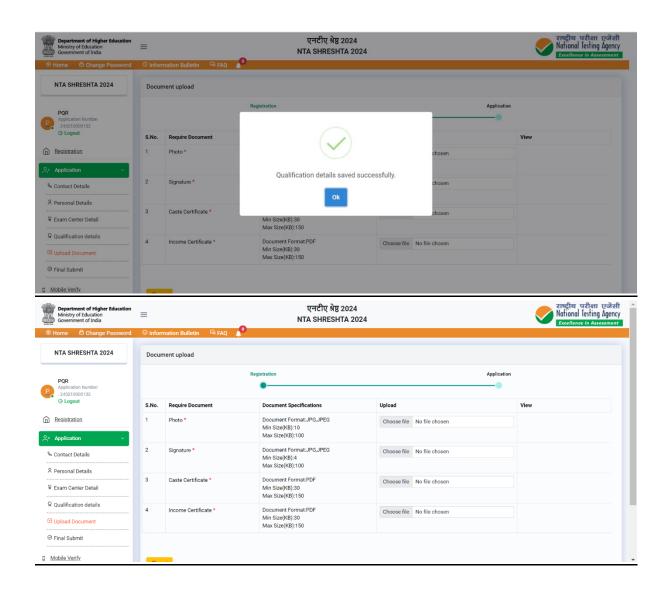

### Step 3: Upload Scanned Images of following:

Upload the scanned photograph and signature in the prescribed format and size.

- i. The recent photograph should be either in colour or black & white with 80% face (without mask) visible including ears against a white background.
- ii. Scanned photograph and signature should be in JPG/JPEG format (clearly legible).
- iii. Scanned Category Certificate/Undertaking should be in PDF format (clearly legible).
- iv. Scanned Income Certificate should be in PDF format (clearly legible).
- v. The size of the scanned photograph should be between 10 kb to 200 kb (clearly legible).
- vi. The size of the scanned signature should be between 4 kb to 30 kb (clearly legible)
- vii. The size of the scanned Category Certificate/Undertaking should be between **50 kb** to **300 kb** (clearly legible).
- viii. The size of the scanned Category Certificate/Undertaking should be between **50 kb** to **300 kb** (clearly legible).

### Candidate's Photograph: to be uploaded.

- Passport size Photograph (size: 10 kb to 200 kb) in JPG or JPEG format.
- Spectacles are allowed only if being used regularly.
- Polaroid and Computer-generated photos are not acceptable.
- Application without photographs shall be rejected.

### Candidate's Signature: to be uploaded.

- The candidate should put his/ her full signature in running handwriting [not in capital letter] on white paper with Black Ink pen and scan for uploading.
- File size must be between 4 kb to 30 kb in JPG or JPEG format.
- Online Application Forms without uploaded signatures will be rejected.

### Candidate's Category Certificate/Undertaking: to be uploaded.

- The candidate should upload his Category Certificate/Undertaking.
- File size must be between 50 kb to 300 kb in pdf format.
- Online Application Forms without uploaded Category Certificate/Undertaking will be rejected.

### **Category Income Certificate: to be uploaded.**

- The candidate should upload his Income Certificate. Uploading of Income certificate is optional. It can alternatively be shown at the time of document verification.
- File size must be between 50 kb to 300 kb in pdf format.